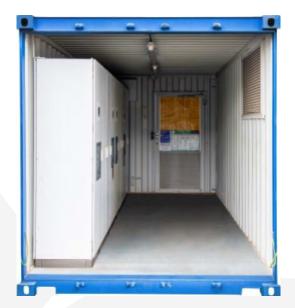

## Low voltage main distribution 2 x 4,000A

**Inputs:** 2 x 2 feed-in consisting each of:

Busbar and Circuit breaker, 2,000A motor drive and multi-measuring display

Cable entry below

Outputs: 2 x single output concisting of:

8 x Busbar protected by NH3 / 630A

4 x universal measuring devices with peak value display

**Details:** Low- voltage systems can be coupled.

Possible extensions / Adaptations:

 2 x 4 peak value display for fuse load switchboards

- Fitting of the outputs also with alternative

**Busbar specs** 

- Extension of a main switching unit

- TN-C or TN-S network

Fork Pockets.

Designed as 10ft or 20ft Container.

## Dimensions/Weight:

10ft 20ft

 Length:
 2,991mm
 Length:
 6,058mm

 Width:
 2,438mm
 Width:
 2,438mm

 Height:
 2,591mm
 Heigth:
 2,591mm

 Weight:
 6,000kg
 Weight:
 8,000kg

Tel. 02825 89-444 E-Mail: rental@omexom.com