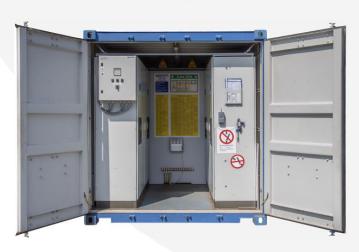

## Low voltage main distribution 2 x 4,000A

**Inputs:** 2 x 2 feed-in consisting each of:

Busbar and Circuit breaker, 2,000A motor drive and multi-measuring display

Cable entry below

Outputs: 2 x single output concisting of:

8 x Busbar protected by NH3 / 630A

4 x universal measuring devices with peak value display

**Details:** Low- voltage systems can be coupled.

Possible extensions / Adaptations:

 2 x 4 peak value display for fuse load switchboards

- Fitting of the outputs also with alternative

**Busbar specs** 

- Extension of a main switching unit

- TN-C or TN-S network

Fork Pockets.

Designed as 10ft or 20ft Container.