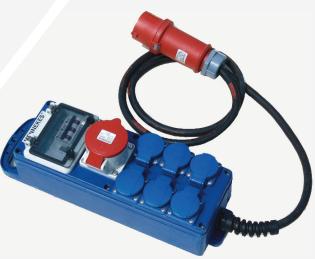

## Rubber Ditribution Type GV 32-K

| Input:   | Inlet: 32A 3Ø CEE-Connector with traling lead<br>Link: 32A CEE-link through<br>(unprotected link through) |   |
|----------|-----------------------------------------------------------------------------------------------------------|---|
| Outputs: | 6 x Schuko<br>Sockets protected by single RCD                                                             | 0 |
| Details: | Rubber housing<br>Ingress protection: IP44 (When used vertically)                                         |   |
|          | Dimensions: H x W x D in mm: 430 x 150 x 170<br>Weight: approx. 5kg                                       |   |