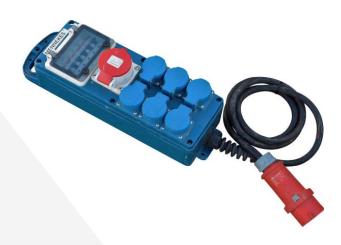

## **Rubber Ditribution Type GV 16-K**

| Input:   | Inlet: 16A 3Ø CEE-Connector with traling lead<br>Link: 16A CEE-link through<br>(unprotected link through)                                |
|----------|------------------------------------------------------------------------------------------------------------------------------------------|
| Outputs: | 6 x Schuko<br>Sockets protected by single RCD                                                                                            |
| Details: | Rubber housing<br>Ingress protection: IP44 (When used vertically)<br>Dimensions: H x W x D in mm: 430 x 150 x 170<br>Weight: approx. 5kg |